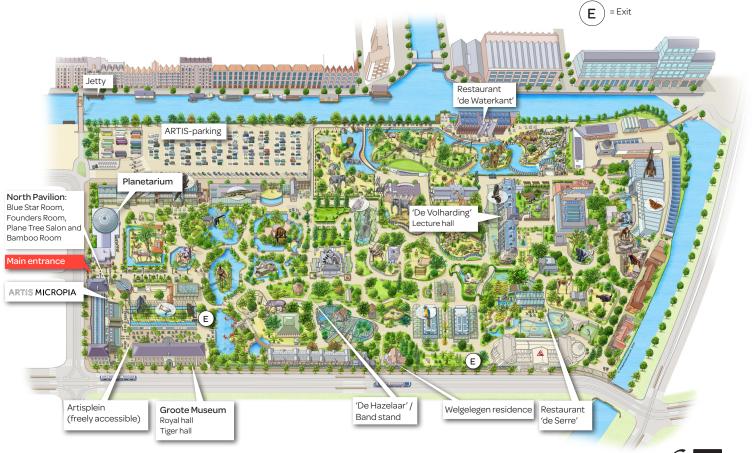

## Your event in **ARTIS** - Capacity and rates

|                               | Reception | Congress | Dinner | Room hire rate excl. VAT   | Details                                                      |
|-------------------------------|-----------|----------|--------|----------------------------|--------------------------------------------------------------|
| Available all day:            |           |          |        |                            |                                                              |
| Groote Museum (both halls)    | 450       | 295      | 240    | € 7.850                    |                                                              |
| Royal hall                    | 330       | 220      | 180    | €5.750                     |                                                              |
| Tigerhall                     | 120       | 75       | 70     | €3.650                     |                                                              |
| North Pavilion (entire venue) | 120       | -        | -      | €2.850                     |                                                              |
| Blue Star Room                | 60        | 60       | 60     | € 1.750 (half-day € 1.450) | Location not easily accessible if you have mobility problems |
| Founders Room                 | 12        | 12       | -      | € 875 (half-day € 625)     |                                                              |
| Plane Tree Salon              | 10        | 6        | -      | € 600 (half-day € 400)     |                                                              |
| Bamboo Room                   | 14        | 14       | -      | € 875 (half-day € 625)     |                                                              |
| Book after closing time:      |           |          |        |                            |                                                              |
| Planetarium                   | 555       | 320      | 250    | € 5.750                    | Starting price                                               |